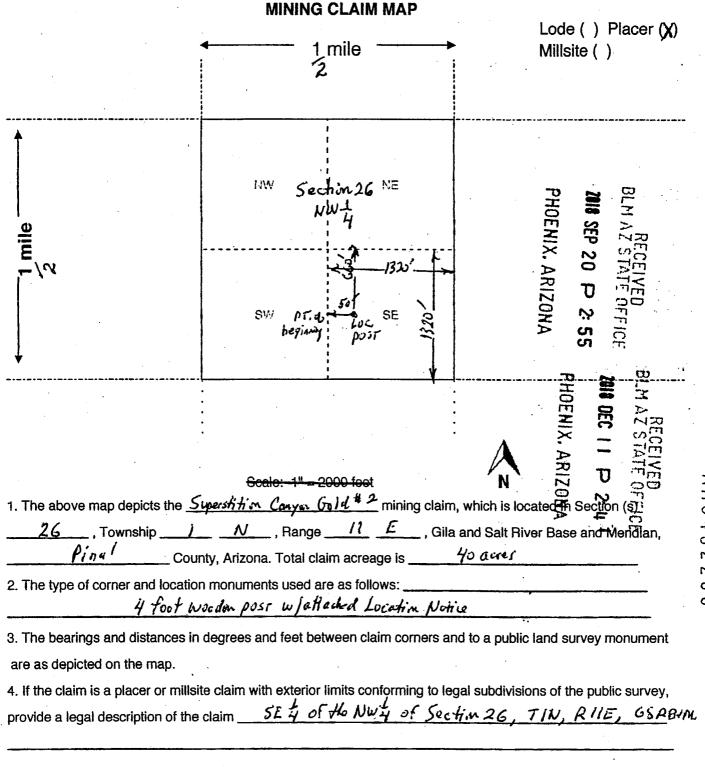

#### **Location Notice for Association Placer Mining Claim**

Notice is hereby given that the undersigned have on this **September 18, 2018**, located an association placer mining claim in Pinal County, Arizona.

The name of the claim is **Superstition Canyon Gold #8**, and is situated in the **SE 1/4 of the NW 1/4 of Section 35, Township 1 N., Range 11 E., Gila & Salt River Base and Meridian, Arizona, being 40 acres (+/-)**. Claim is for recreational, Casual Use, as defined by the BLM.

The locators of this claim are:

Michael Leu, 7705 St. James Drive, Mentor, OH 44060 440-225-5991

and Marie Leu, 7705 St. James Drive, Mentor, OH 44060. BLM AZ STATE OFFICE

2818 SEP 20 P 2: 58

PHOENIX, ARIZONA

The locality of this claim with reference to some natural object or permanent monument and additional information concerning its locality are as follows:

Beginning at a wood post where a copy of this notice is posted: then 50 feet south to the center of the south end line, then 660 feet east to the southeast corner, then 1320 feet north to the northeast corner, then 1320 feet west to the northwest corner, then 1320 feet south to the southwest corner, then 660 feet east to the point of beginning.

| Dated and p | posted on the ground this Se | ptember 18, 2018, | PH      |
|-------------|------------------------------|-------------------|---------|
| Locator     | Michael Leu                  | Michael Leu       | HOENIX. |
| Locator     | Mari Jen                     | Marie Leu         | ARIZONA |
|             | •                            |                   | محسد    |