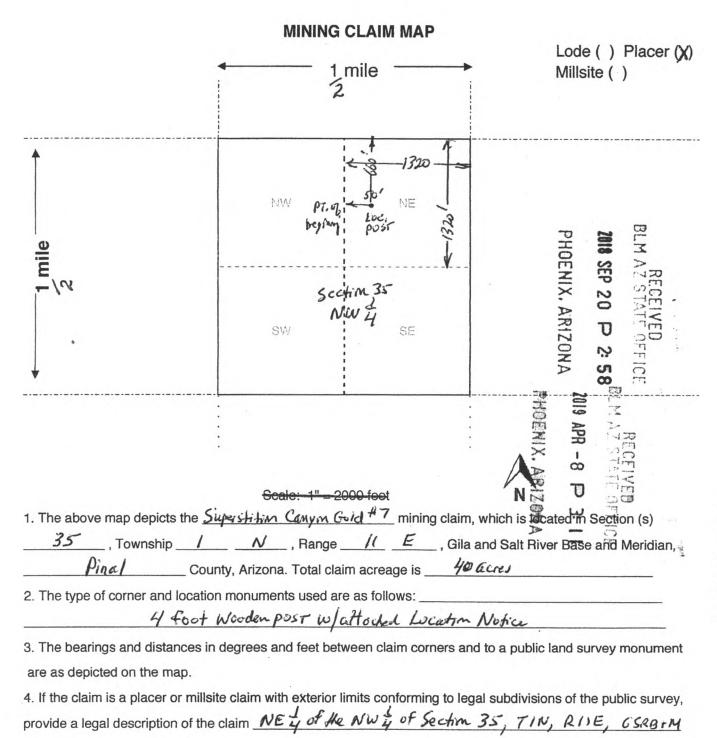

#### **Location Notice for Association Placer Mining Claim**

Notice is hereby given that the undersigned have on this **September 18, 2018**, located an association placer mining claim in Pinal County, Arizona.

The name of the claim is **Superstition Canyon Gold #7**, and is situated in the **NE 1/4 of the NW 1/4 of Section 35**, **Township 1 N.**, **Range 11 E.**, **Gila & Salt River Base and Meridian**, **Arizona**, **being 40 acres (+/-)**. Claim is for recreational, Casual Use, as defined by the BLM.

The locators of this claim are:

Michael Leu, 7705 St. James Drive, Mentor, OH 44060 440-225-5991

and Marie Leu, 7705 St. James Drive, Mentor, OH 44060. BLM AZ STATE BEFF

The locality of this claim with reference to some natural object or permanent concerning its locality are as follows:

Beginning at a wood post where a copy of this notice is posted: then 50 feet west to the center of the west end line, then 660 feet north to the northwest corner, then 1320 feet east to the northeast corner, then 1320 feet south to the southeast corner, then 1320 feet west to the southwest corner, then 660 feet north to the point of beginning.

| Dated and p | oosted on the ground this Se | ptember 18, 2018, |
|-------------|------------------------------|-------------------|
| Locator     | Michael Len                  | Michael Leu       |
| Locator     | Marie Lea                    | Marie Leu         |