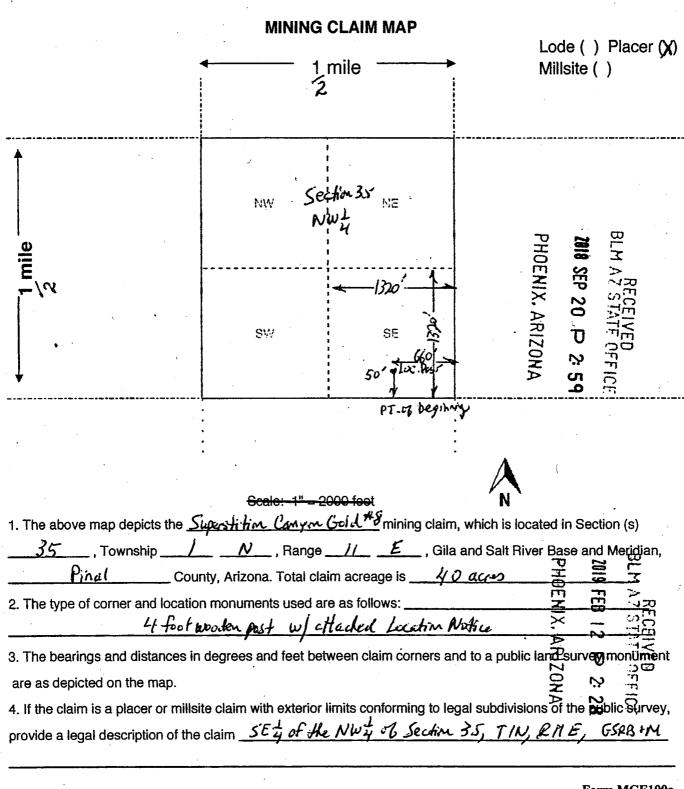

#### **Location Notice for Association Placer Mining Claim**

Notice is hereby given that the undersigned have on this **September 18, 2018**, located an association placer mining claim in Pinal County, Arizona.

The name of the claim is **Superstition Canyon Gold #8**, and is situated in the **SE 1/4 of the NW 1/4 of Section 35, Township 1 N., Range 11 E., Gila & Salt River Base and Meridian, Arizona, being 40 acres (+/-)**. Claim is for recreational, Casual Use, as defined by the BLM.

The locators of this claim are:

Michael Leu, 7705 St. James Drive, Mentor, OH 44060 440-225-5991

and Marie Leu, 7705 St. James Drive, Mentor, OH 44060. BLM AZ STATE OFFICE

2818 SEP 20 P 2: 58

PHOENIX, ARIZONA

The locality of this claim with reference to some natural object or permanent monument and additional information concerning its locality are as follows:

Beginning at a wood post where a copy of this notice is posted: then 50 feet south to the center of the south end line, then 660 feet east to the southeast corner, then 1320 feet north to the northeast corner, then 1320 feet west to the northwest corner, then 1320 feet south to the southwest corner, then 660 feet east to the point of beginning.

| Dated and p | posted on the ground this Se | ptember 18, 2018, | PH      |
|-------------|------------------------------|-------------------|---------|
| Locator     | Michael Leu                  | Michael Leu       | HOENIX. |
| Locator     | Mari Jen                     | Marie Leu         | ARIZONA |
|             | •                            |                   | محسد    |