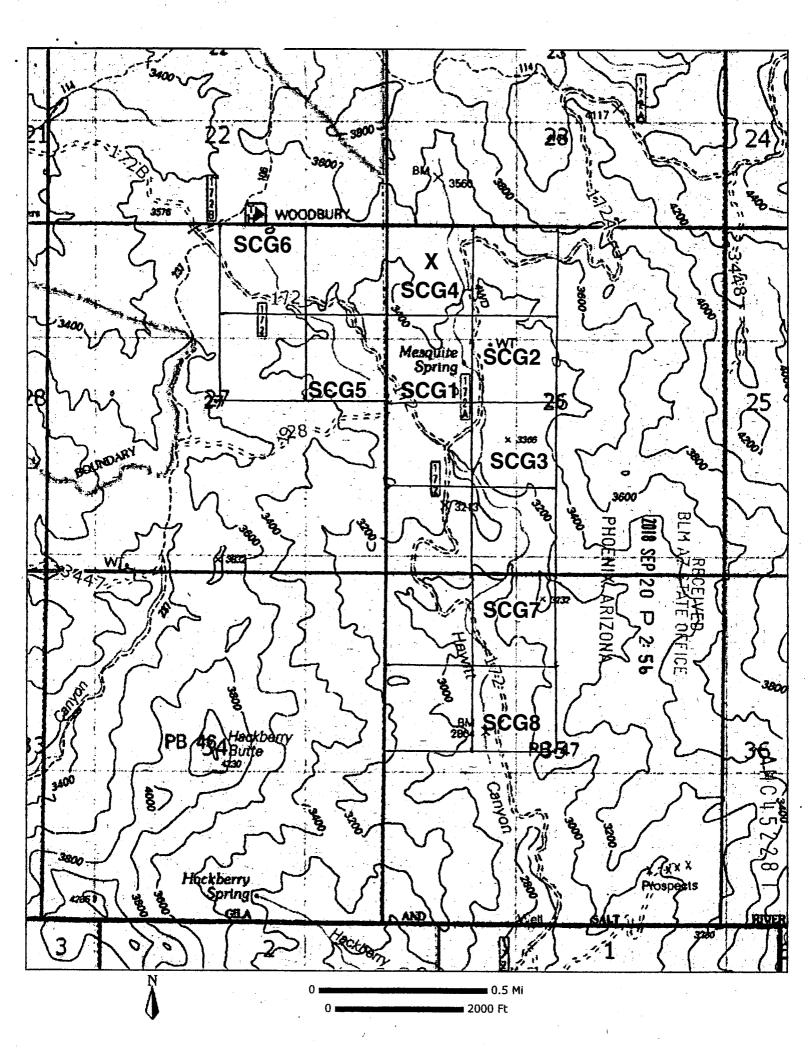

#### **Location Notice for Association Placer Mining Claim**

Notice is hereby given that the undersigned have on this **September 18, 2018**, located an association placer mining claim in Pinal County, Arizona.

The name of the claim is **Superstition Canyon Gold #8**, and is situated in the **SE 1/4 of the NW 1/4 of Section 35, Township 1 N., Range 11 E., Gila & Salt River Base and Meridian, Arizona, being 40 acres (+/-)**. Claim is for recreational, Casual Use, as defined by the BLM.

The locators of this claim are:

Michael Leu, 7705 St. James Drive, Mentor, OH 44060 440-225-5991

and Marie Leu, 7705 St. James Drive, Mentor, OH 44060. BLM AZ STATE OFFICE

2818 SEP 20 P 2: 58

PHOENIX, ARIZONA

The locality of this claim with reference to some natural object or permanent monument and additional information concerning its locality are as follows:

Beginning at a wood post where a copy of this notice is posted: then 50 feet south to the center of the south end line, then 660 feet east to the southeast corner, then 1320 feet north to the northeast corner, then 1320 feet west to the northwest corner, then 1320 feet south to the southwest corner, then 660 feet east to the point of beginning.