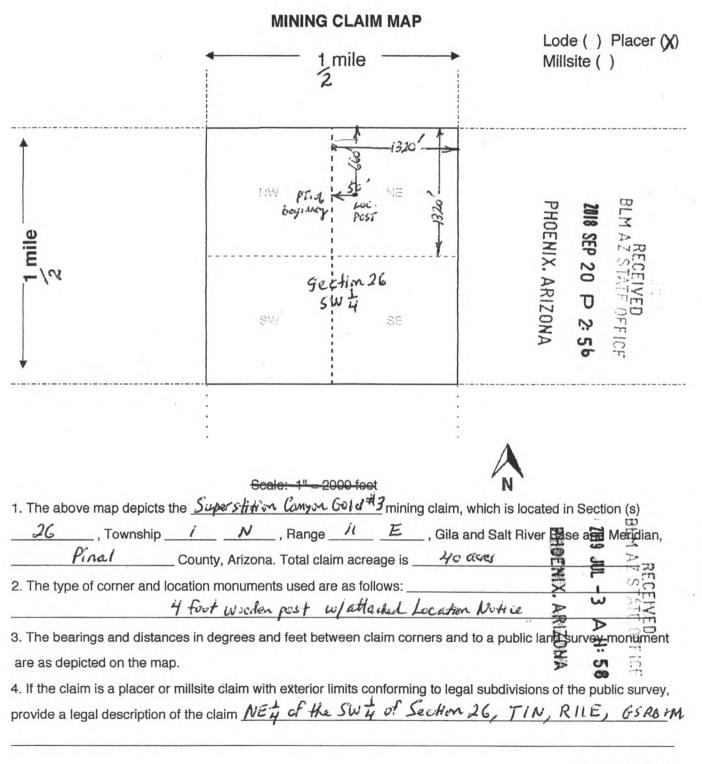

The name of the claim is **Superstition Canyon Gold #3**, and is situated in the NE 1/4 of the SW 1/4 of Section 26, Township 1 N., Range 11 E., Gila & Salt River Base and Meridian, Arizona, being 40 acres (+/-). Claim is for recreational, Casual Use, as defined by the BLM.

The locators of this claim are:

Michael Leu. 7705 St. James Drive, Mentor, OH 44060 440-225-5991

and Marie Leu. 7705 St. James Drive, Mentor, OH 44060. PHOENIX, ARIZONA

The locality of this claim with reference to some natural object or permanent monument and additional information concerning its locality are as follows:

Beginning at a wood post where a copy of this notice is posted: then 50 feet west to the center of the west end line, then 660 feet north to the northwest corner, then 1320 feet east to the northeast corner, then 1320 feet south to the southeast corner, then 1320 feet west to the southwest corner, then 660 feet north to the point of beginning.