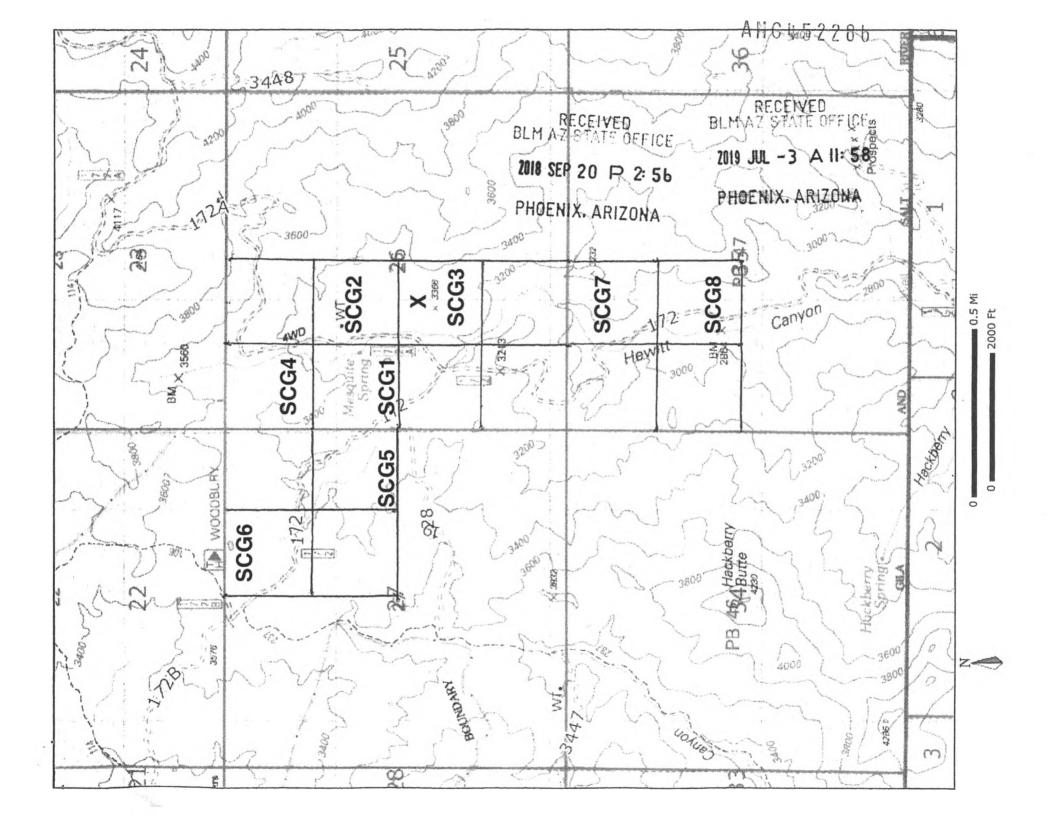

X, ARIZONA

The locality of this claim with reference to some natural object or permanent monument and additional information concerning its locality are as follows:

Beginning at a wood post where a copy of this notice is posted: then 50 feet west to the center of the west end line, then 660 feet north to the northwest corner, then 1320 feet east to the northeast corner, then 1320 feet south to the southeast corner, then 1320 feet west to the southwest corner, then 660 feet north to the point of beginning.

| Dated and p | posted on the ground this Se | ptember 18, 201 |
|-------------|------------------------------|-----------------|
| Locator     | Michael Jen                  | Michael Leu     |
| Locator     | Mari Ju                      | Marie Leu       |

HOENIX, ARIZONA

CO 0





Michael Leu 7705 St. James Dr. Mentor, OH 44060

### Mining Claim Locator

I, Michael Leu, am a locator of the Arizona unpatented, placer mining claims, Superstition Canyon Gold #1, Superstition Canyon Gold #2, Superstition Canyon Gold #3, Superstition Canyon Gold #4, Superstition Canyon Gold #5, Superstition Canyon Gold #6, Superstition Canyon Gold #7, and Superstition Canyon Gold #8, and authorize my name to be on the location notices, and am an actual party to the mining claim locations, having a bona fide interest in the claims.

Michael Leu 7705 St. James Drive Mentor, OH 44060

Acknowledged before me this / Oday of September, Michael Leu Signed this 10 ph day of September, 2018. 2018. State of Ohio, County of Lake

Notary print name

My Commission Expires

Chadwin Hofer Notary Publ