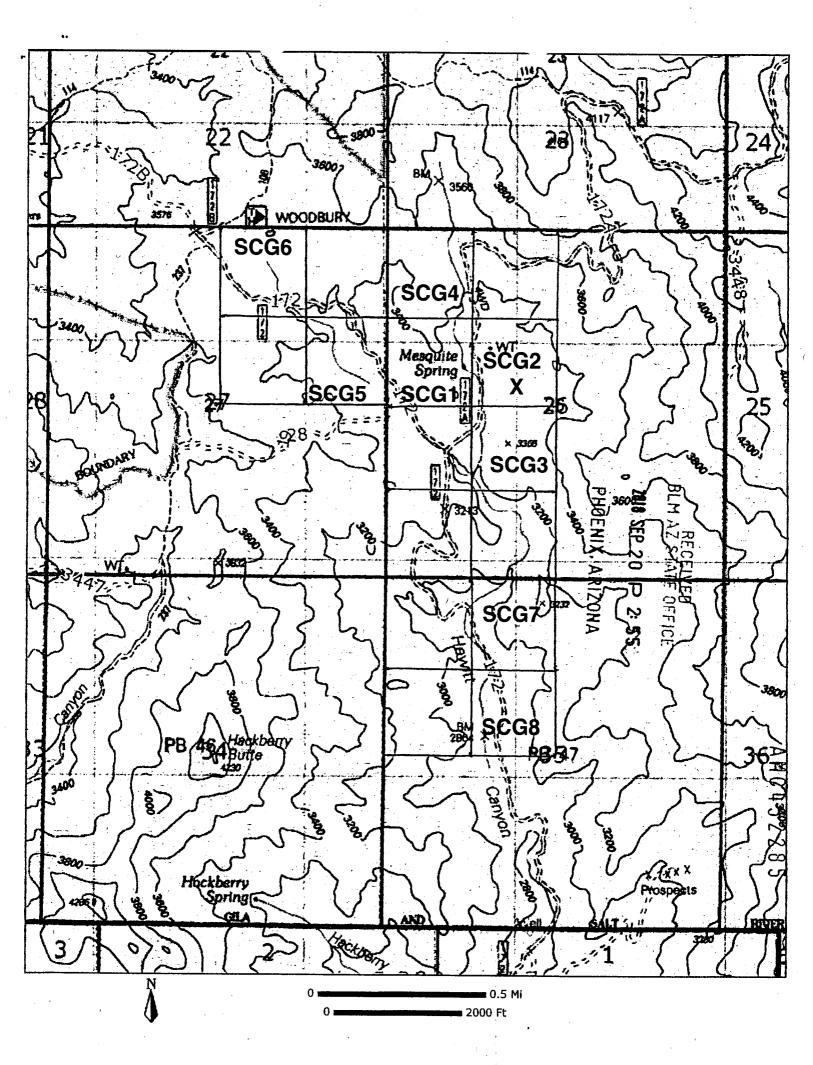

#### **Location Notice for Association Placer Mining Claim**

Notice is hereby given that the undersigned have on this **September 18, 2018**, located an association placer mining claim in Pinal County, Arizona.

The name of the claim is **Superstition Canyon Gold #7**, and is situated in the **NE 1/4 of the NW 1/4 of Section 35**, **Township 1 N.**, **Range 11 E.**, **Gila & Salt River Base and Meridian**, **Arizona**, **being 40 acres (+/-)**. Claim is for recreational, Casual Use, as defined by the BLM.

The locators of this claim are:

Michael Leu, 7705 St. James Drive, Mentor, OH 44060 440-225-5991

and Marie Leu, 7705 St. James Drive, Mentor, OH 44060. BLM AZ STATE BEFF

The locality of this claim with reference to some natural object or permanent concerning its locality are as follows:

Beginning at a wood post where a copy of this notice is posted: then 50 feet west to the center of the west end line, then 660 feet north to the northwest corner, then 1320 feet east to the northeast corner, then 1320 feet south to the southeast corner, then 1320 feet west to the southwest corner, then 660 feet north to the point of beginning.