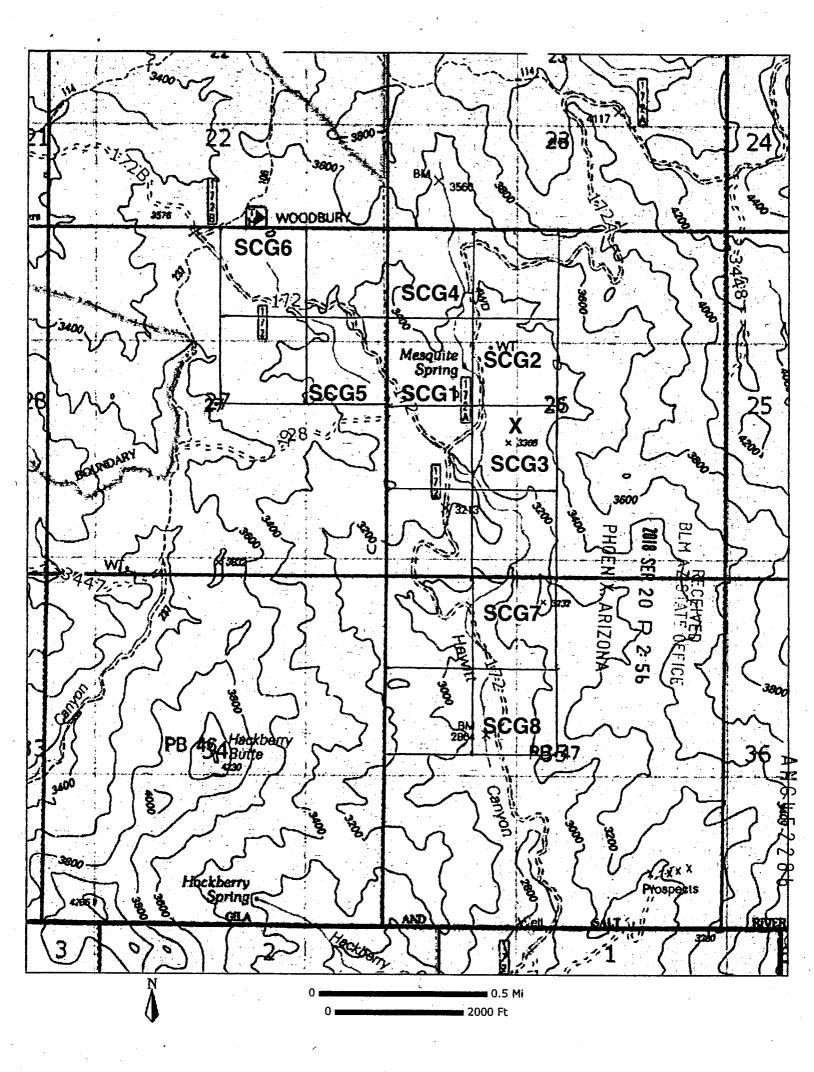

ICE

TO S

The locality of this claim with reference to some natural object or permanent monument and additional information concerning its locality are as follows:

Beginning at a wood post where a copy of this notice is posted: then 50 feet west to the center of the west end line, then 660 feet north to the northwest corner, then 1320 feet east to the northeast corner, then 1320 feet south to the southeast corner, then 1320 feet west to the southwest corner, then 660 feet north to the point of beginning.

Dated and posted on the ground this September 18, 2018,

| Locator | Michael Jeu | Michael Leu |  |
|---------|-------------|-------------|--|
| Locator | Mari Ju     | Marie Leu   |  |

Revised July 2014

This form is available from the Arizona Geology Survey and may be reproduced.





Michael Leu 7705 St. James Dr. Mentor, OH 44060

## **Mining Claim Locator**

I, Michael Leu, am a locator of the Arizona unpatented, placer mining claims, Superstition Canyon Gold #1, Superstition Canyon Gold #2, Superstition Canyon Gold #3, Superstition Canyon Gold #4, Superstition Canyon Gold #5, Superstition Canyon Gold #6, Superstition Canyon Gold #7, and Superstition Canyon Gold #8, and authorize my name to be on the location notices, and am an actual party to the mining claim locations, having a bona fide interest in the claims.

Michael Leu 7705 St. James Drive Mentor, OH 44060

Michael Leu Acknowledged before me this 10 day of September, Signed this 10 day of September, 2018. State of Ohio, County of Lake

Michael Leu Printed

Michael Lew Signed

Hota Notary print name

7\_Notar