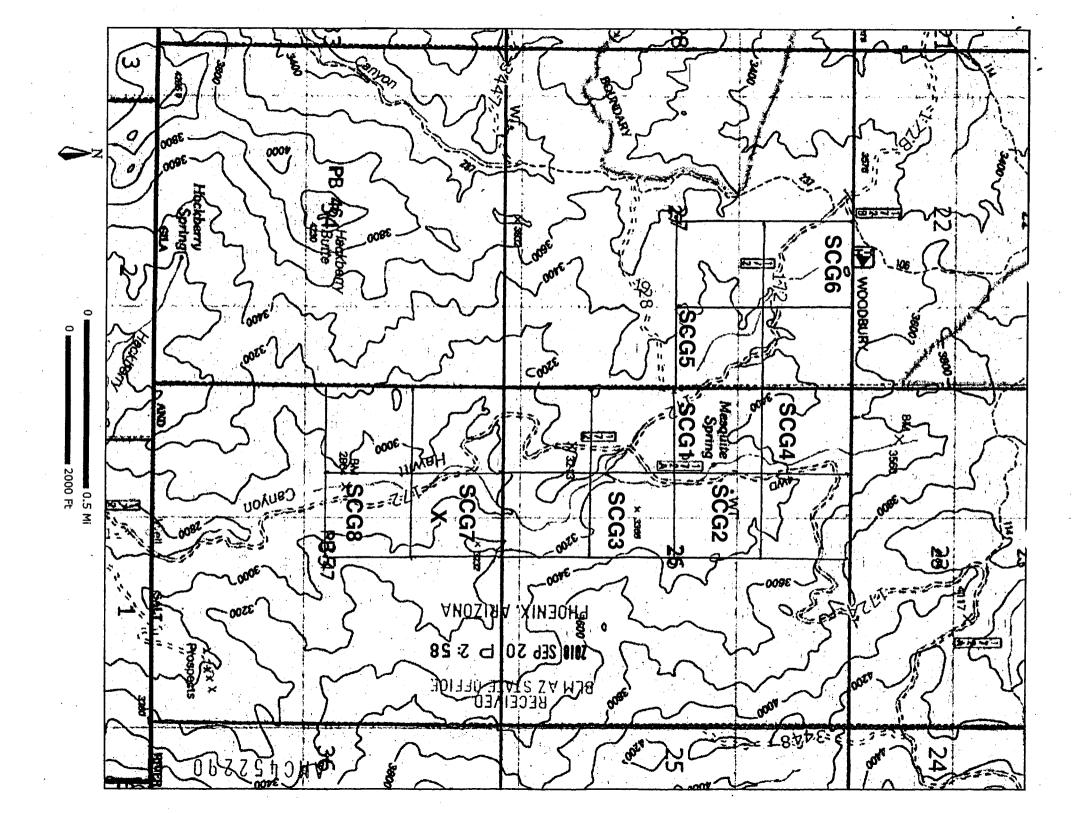

The name of the claim is **Superstition Canyon Gold #8**, and is situated in the **SE 1/4 of the NW 1/4 of Section 35, Township 1 N., Range 11 E., Gila & Salt River Base and Meridian, Arizona, being 40 acres (+/-)**. Claim is for recreational, Casual Use, as defined by the BLM.

The locality of this claim with reference to some natural object or permanent monument and additional information concerning its locality are as follows:

Beginning at a wood post where a copy of this notice is posted: then 50 feet south to the center of the south end line, then 660 feet east to the southeast corner, then 1320 feet north to the northeast corner, then 1320 feet west to the northwest corner, then 1320 feet south to the southwest corner, then 660 feet east to the point of beginning.