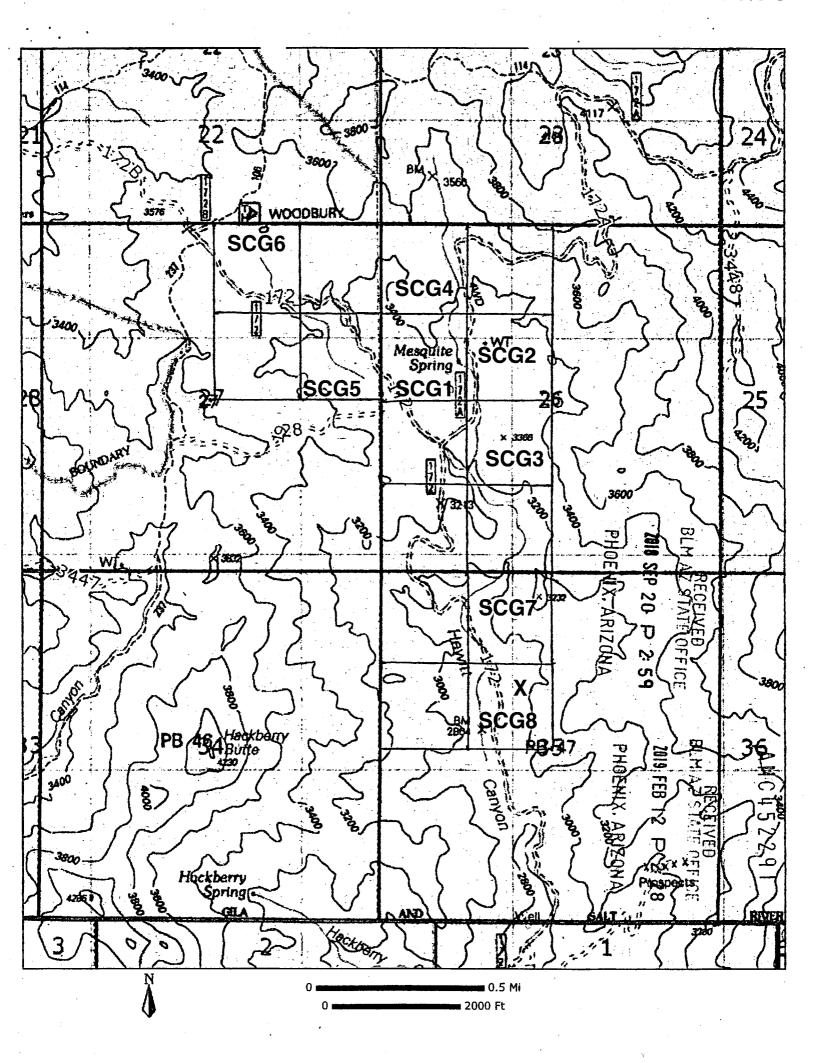

#### **Location Notice for Association Placer Mining Claim**

Notice is hereby given that the undersigned have on this **September 18, 2018**, located an association placer mining claim in Pinal County, Arizona.

The name of the claim is **Superstition Canyon Gold #8**, and is situated in the **SE 1/4 of the NW 1/4 of Section 35, Township 1 N., Range 11 E., Gila & Salt River Base and Meridian, Arizona, being 40 acres (+/-)**. Claim is for recreational, Casual Use, as defined by the BLM.

The locators of this claim are:

Michael Leu, 7705 St. James Drive, Mentor, OH 44060 440-225-5991

and Marie Leu, 7705 St. James Drive, Mentor, OH 44060. BLM AZ STATE OFFICE

2818 SEP 20 P 2: 58

PHOENIX, ARIZONA

The locality of this claim with reference to some natural object or permanent monument and additional information concerning its locality are as follows:

Beginning at a wood post where a copy of this notice is posted: then 50 feet south to the center of the south end line, then 660 feet east to the southeast corner, then 1320 feet north to the northeast corner, then 1320 feet west to the northwest corner, then 1320 feet south to the southwest corner, then 660 feet east to the point of beginning.