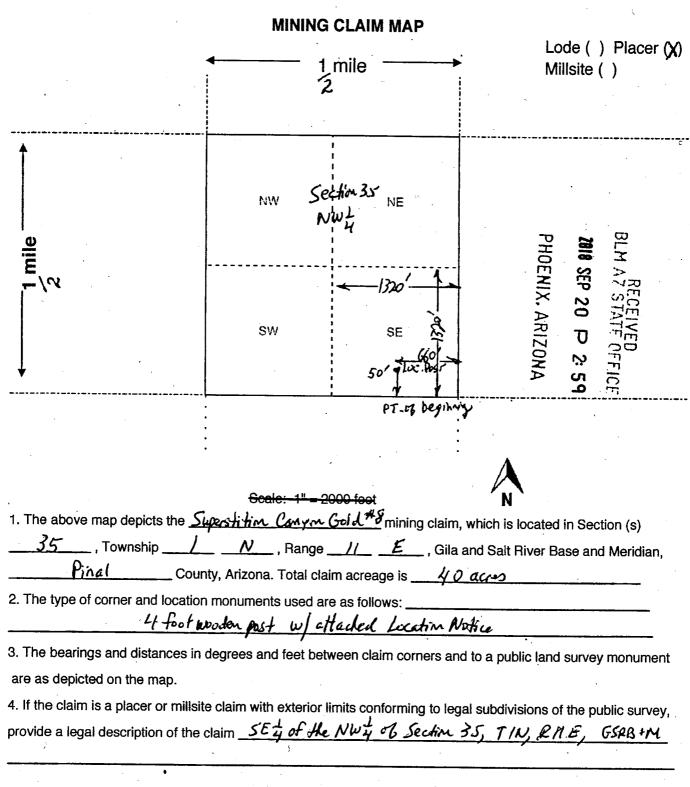

The name of the claim is **Superstition Canyon Gold #8**, and is situated in the **SE 1/4 of the NW 1/4 of Section 35, Township 1 N., Range 11 E., Gila & Salt River Base and Meridian, Arizona, being 40 acres (+/-)**. Claim is for recreational, Casual Use, as defined by the BLM.

The locality of this claim with reference to some natural object or permanent monument and additional information concerning its locality are as follows:

Beginning at a wood post where a copy of this notice is posted: then 50 feet south to the center of the south end line, then 660 feet east to the southeast corner, then 1320 feet north to the northeast corner, then 1320 feet west to the northwest corner, then 1320 feet south to the southwest corner, then 660 feet east to the point of beginning.