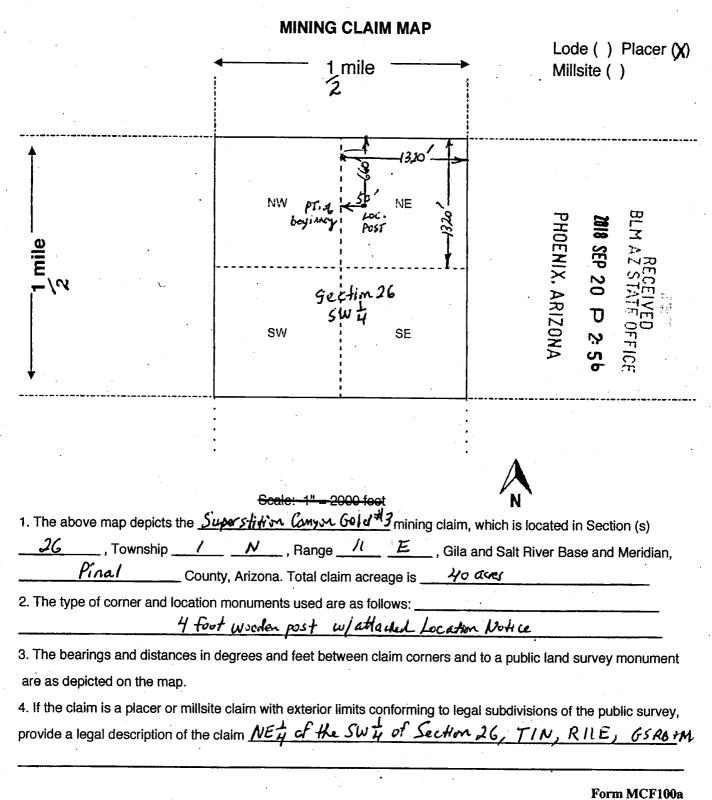

The NE 1/4 of the SW 1/4 of Section 26, Township 1 N., Range 11 E., Gila & Salt River Base and Meridian, known as the Superstition Canyon Gold #3 mining claim, in Pinal County, Arizona, being 40 acres (+/-).

The name of the claim is **Superstition Canyon Gold #3**, and is situated in the NE 1/4 of the SW 1/4 of Section 26, Township 1 N., Range 11 E., Gila & Salt River Base and Meridian, Arizona, being 40 acres (+/-). Claim is for recreational, Casual Use, as defined by the BLM.