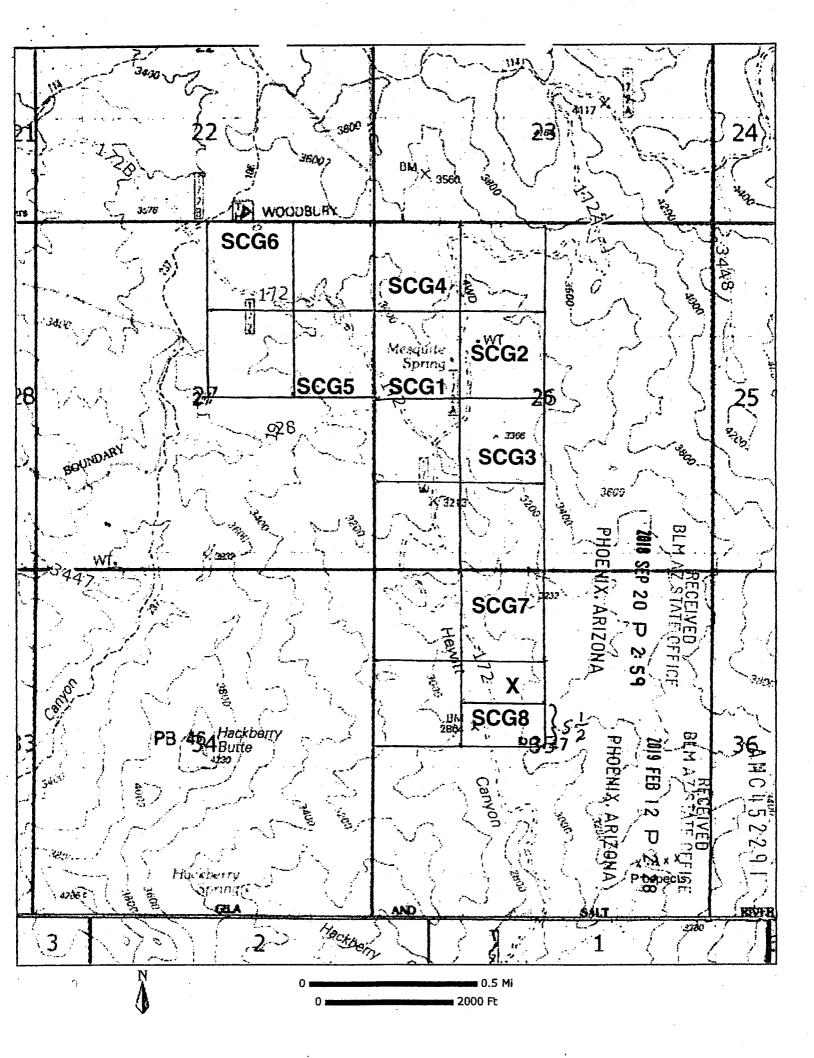

#### **Location Notice for Association Placer Mining Claim**

Notice is hereby given that the undersigned have on this **September 18, 2018**, located an association placer mining claim in Pinal County, Arizona.

The name of the claim is **Superstition Canyon Gold #8**, and is situated in the **SE 1/4 of the NW 1/4 of Section 35, Township 1 N., Range 11 E., Gila & Salt River Base and Meridian, Arizona, being 40 acres (+/-)**. Claim is for recreational, Casual Use, as defined by the BLM.

The locators of this claim are:

Michael Leu, 7705 St. James Drive, Mentor, OH 44060 440-225-5991

and Marie Leu, 7705 St. James Drive, Mentor, OH 44060. BLM AZ STATE OFFICE

2818 SEP 20 P 2: 58

PHOENIX, ARIZONA

The locality of this claim with reference to some natural object or permanent monument and additional information concerning its locality are as follows:

Beginning at a wood post where a copy of this notice is posted: then 50 feet south to the center of the south end line, then 660 feet east to the southeast corner, then 1320 feet north to the northeast corner, then 1320 feet west to the northwest corner, then 1320 feet south to the southwest corner, then 660 feet east to the point of beginning.