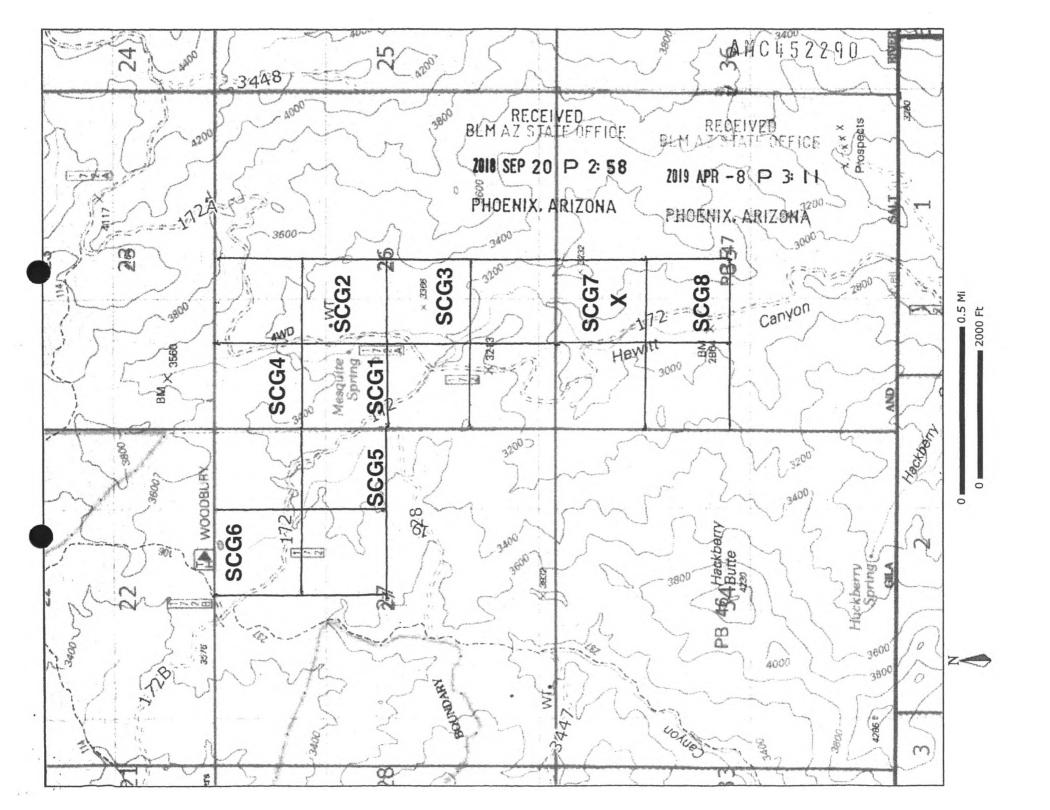

or, OH 44060. BLM AZ STATE BEFF

The locality of this claim with reference to some natural object or permanent concerning its locality are as follows:

Beginning at a wood post where a copy of this notice is posted: then 50 feet west to the center of the west end line, then 660 feet north to the northwest corner, then 1320 feet east to the northeast corner, then 1320 feet south to the southeast corner, then 1320 feet west to the southwest corner, then 660 feet north to the point of beginning.

| Dated and p | oosted on the ground this Se | ptember 18, 2018, |
|-------------|------------------------------|-------------------|
| Locator     | Michael Len                  | Michael Leu       |
| Locator     | Marie Lea                    | Marie Leu         |

PHOENIX, ARIZONA

AMC 452290





Michael Leu 7705 St. James Dr. Mentor, OH 44060

#### **Mining Claim Locator**

I, Michael Leu, am a locator of the Arizona unpatented, placer mining claims, Superstition Canyon Gold #1, Superstition Canyon Gold #2, Superstition Canyon Gold #3, Superstition Canyon Gold #4, Superstition Canyon Gold #5, Superstition Canyon Gold #6, Superstition Canyon Gold #7, and Superstition Canyon Gold #8, and authorize my name to be on the location notices, and am an actual party to the mining claim locations, having a bona fide interest in the claims.

Michael Leu 7705 St. James Drive Mentor, OH 44060

Michael Leu Printed

Michael Leu Printed

Michael Leu Printed

Michael Leu Printed

My Commission Expires

Acknowledged before me this Lo day of September, 2018. State of Ohlo, County of Lake

Notary pr