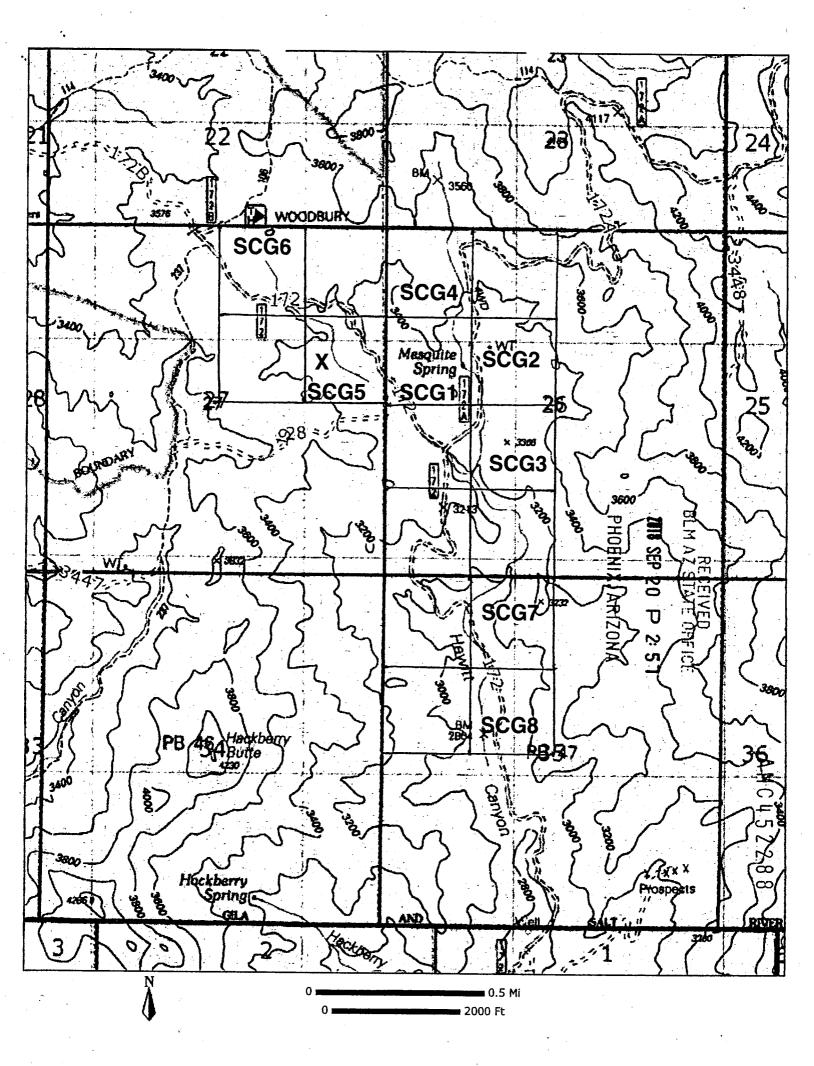

#### **Location Notice for Association Placer Mining Claim**

Notice is hereby given that the undersigned have on this **September 18, 2018**, located an association placer mining claim in Pinal County, Arizona.

The name of the claim is **Superstition Canyon Gold #8**, and is situated in the **SE 1/4 of the NW 1/4 of Section 35, Township 1 N., Range 11 E., Gila & Salt River Base and Meridian, Arizona, being 40 acres (+/-)**. Claim is for recreational, Casual Use, as defined by the BLM.

The locators of this claim are:

Michael Leu, 7705 St. James Drive, Mentor, OH 44060 440-225-5991

and Marie Leu, 7705 St. James Drive, Mentor, OH 44060. BLM AZ STATE OFFICE

2818 SEP 20 P 2: 58

PHOENIX, ARIZONA

The locality of this claim with reference to some natural object or permanent monument and additional information concerning its locality are as follows:

Beginning at a wood post where a copy of this notice is posted: then 50 feet south to the center of the south end line, then 660 feet east to the southeast corner, then 1320 feet north to the northeast corner, then 1320 feet west to the northwest corner, then 1320 feet south to the southwest corner, then 660 feet east to the point of beginning.