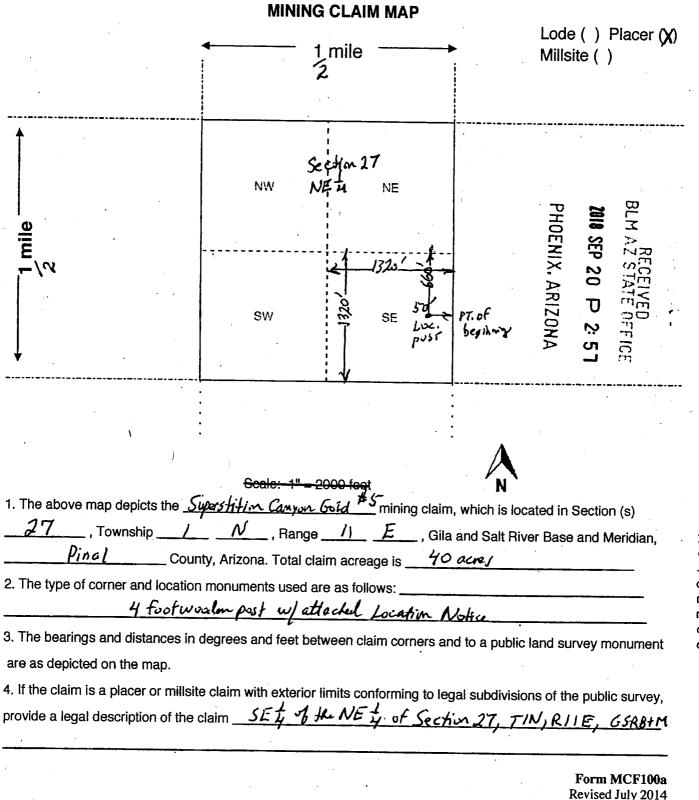

#### **Location Notice for Association Placer Mining Claim**

Notice is hereby given that the undersigned have on this **September 18, 2018**, located an association placer mining claim in Pinal County, Arizona.

The name of the claim is **Superstition Canyon Gold #8**, and is situated in the **SE 1/4 of the NW 1/4 of Section 35, Township 1 N., Range 11 E., Gila & Salt River Base and Meridian, Arizona, being 40 acres (+/-)**. Claim is for recreational, Casual Use, as defined by the BLM.

The locators of this claim are:

Michael Leu, 7705 St. James Drive, Mentor, OH 44060 440-225-5991

and Marie Leu, 7705 St. James Drive, Mentor, OH 44060. BLM AZ STATE OFFICE

2818 SEP 20 P 2: 58

PHOENIX, ARIZONA

The locality of this claim with reference to some natural object or permanent monument and additional information concerning its locality are as follows:

Beginning at a wood post where a copy of this notice is posted: then 50 feet south to the center of the south end line, then 660 feet east to the southeast corner, then 1320 feet north to the northeast corner, then 1320 feet west to the northwest corner, then 1320 feet south to the southwest corner, then 660 feet east to the point of beginning.