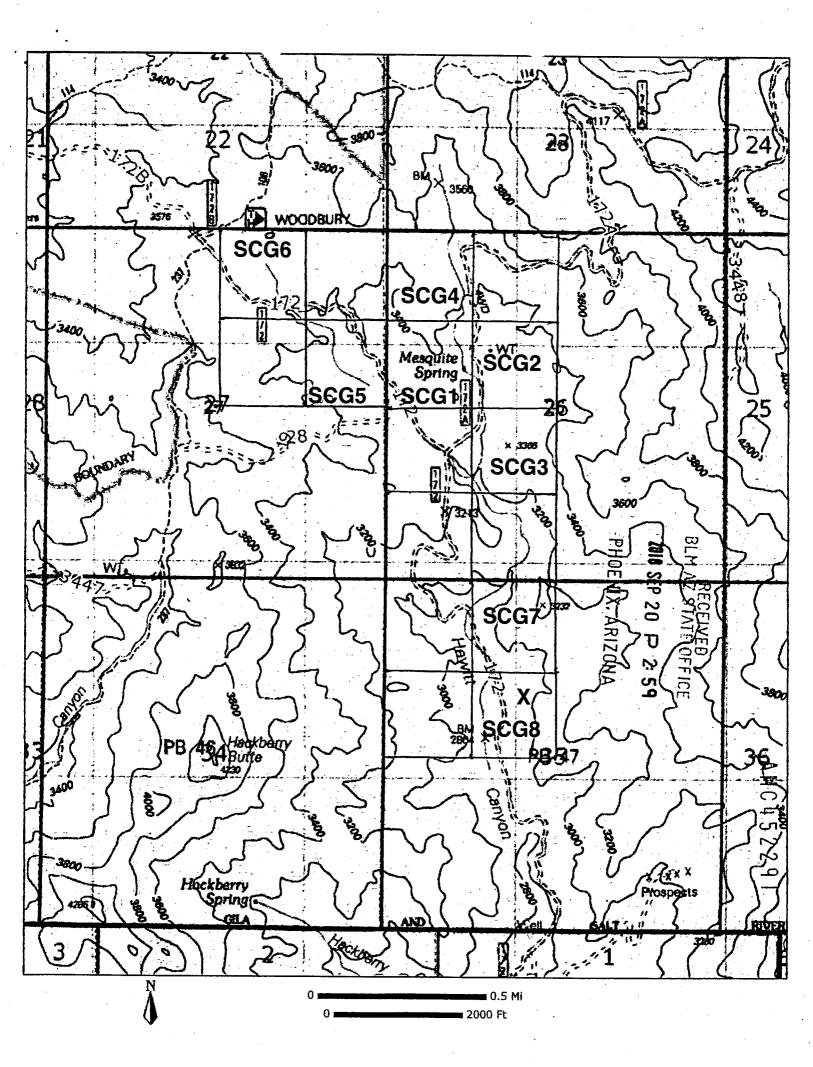

The name of the claim is **Superstition Canyon Gold #8**, and is situated in the **SE 1/4 of the NW 1/4 of Section 35, Township 1 N., Range 11 E., Gila & Salt River Base and Meridian, Arizona, being 40 acres (+/-)**. Claim is for recreational, Casual Use, as defined by the BLM.

The locality of this claim with reference to some natural object or permanent monument and additional information concerning its locality are as follows:

Beginning at a wood post where a copy of this notice is posted: then 50 feet south to the center of the south end line, then 660 feet east to the southeast corner, then 1320 feet north to the northeast corner, then 1320 feet west to the northwest corner, then 1320 feet south to the southwest corner, then 660 feet east to the point of beginning.