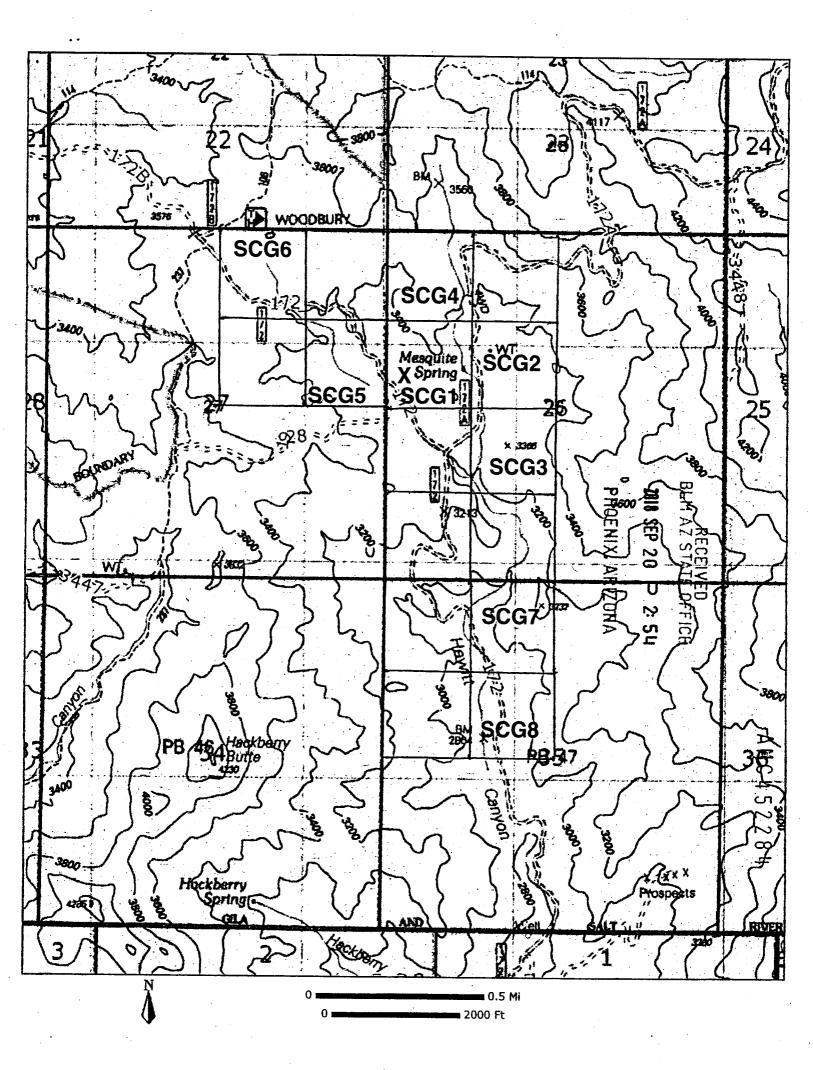

#### **Location Notice for Association Placer Mining Claim**

Notice is hereby given that the undersigned have on this **September 18, 2018**, located an association placer mining claim in Pinal County, Arizona.

The name of the claim is **Superstition Canyon Gold #8**, and is situated in the **SE 1/4 of the NW 1/4 of Section 35, Township 1 N., Range 11 E., Gila & Salt River Base and Meridian, Arizona, being 40 acres (+/-)**. Claim is for recreational, Casual Use, as defined by the BLM.

The locators of this claim are:

Michael Leu, 7705 St. James Drive, Mentor, OH 44060 440-225-5991

and Marie Leu, 7705 St. James Drive, Mentor, OH 44060. BLM AZ STATE OFFICE

2818 SEP 20 P 2: 58

PHOENIX, ARIZONA

The locality of this claim with reference to some natural object or permanent monument and additional information concerning its locality are as follows:

Beginning at a wood post where a copy of this notice is posted: then 50 feet south to the center of the south end line, then 660 feet east to the southeast corner, then 1320 feet north to the northeast corner, then 1320 feet west to the northwest corner, then 1320 feet south to the southwest corner, then 660 feet east to the point of beginning.